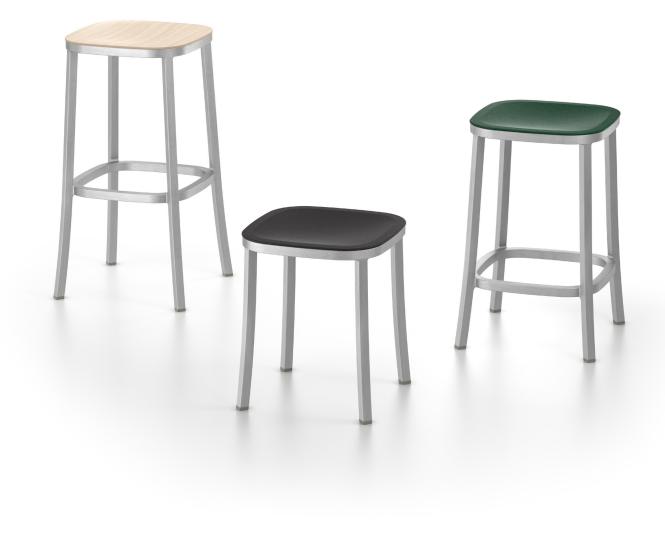

1 INCH STACKING CHAIR (STACKS 6 HIGH)

1 INCH SMALL STOOL

1 INCH BARSTOOL

1 INCH BAR TABLE 24"/30"

1 INCH ARMCHAIR

1 INCH COUNTER STOOL

1 INCH CAFE TABLE 24"/30"/36"

FRAME/TABLE LEGS: RECYCLED ALUMINUM. HAND BRUSHED, CLEAR ANODIZED FINISH, OR POWDER COATED.

SEAT/BACK: RECLAIMED WOOD POLYPROPYLENE IN BLUE, BORDEAUX, BROWN, DARK GREY, GREEN, LIGHT GREY AND OCHRE RED. PLYWOOD: ASH OR WALNUT.

UPHOLSTRED: FABRIC (KVADRAT DIVINA MELANGE OR SIMILAR) OR LEATHER (SPINNEYBECK VOLO).