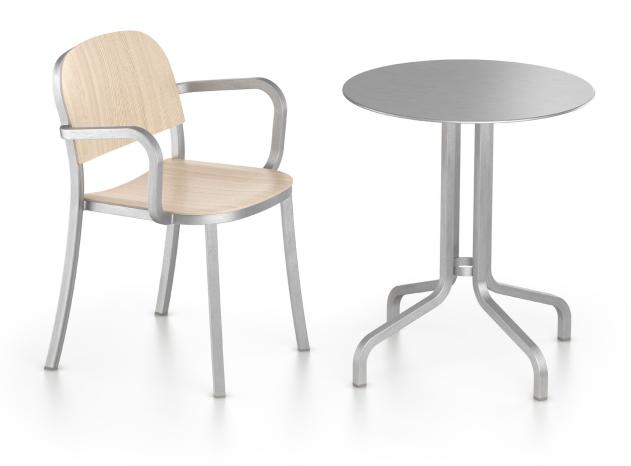

1 INCH STACKING CHAIR (STACKS 6 HIGH)

1 INCH SMALL STOOL

1 INCH BARSTOOL

1 INCH BAR TABLE 24"/30"

1 INCH ARMCHAIR

1 INCH COUNTER STOOL

1 INCH CAFE TABLE 24"/30"/36"

FRAME/TABLE LEGS: RECYCLED ALUMINUM. HAND BRUSHED, CLEAR ANODIZED FINISH, OR POWDER COATED.

TABLE TOPS: HAND BRUSHED CLEAR ANODIZED RECYCLED ALUMINUM, ASH OR WALNUT.

ALL CHAIRS AND STOOLS WITH HAND BRUSHED, CLEAR ANODIZED ALUMINUM FRAMES

ALL TABLES WITH HAND BRUSHED CLEAR ANODIZED ALUMINUM TOP AND LEGS ARE SUITABLE FOR OUTDOOR USE.