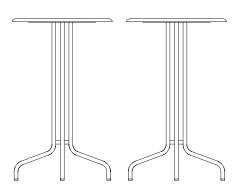

1 INCH STACKING CHAIR (STACKS 6 HIGH)

1 INCH SMALL STOOL

1 INCH BARSTOOL

1 INCH BAR TABLE 24"/30"

1 INCH ARMCHAIR

1 INCH COUNTER STOOL

1 INCH CAFE TABLE 24"/30"/36"

FRAME/TABLE LEGS: RECYCLED ALUMINUM. HAND BRUSHED, CLEAR ANODIZED FINISH, OR POWDER COATED.