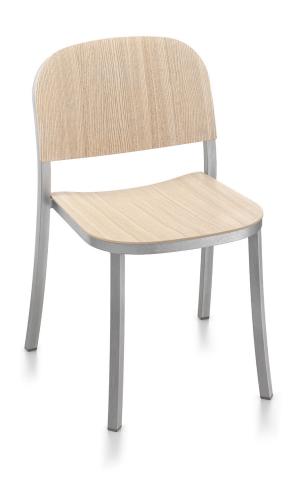

## 1INCH by JASPER MORRISON

1 Inch Collection features a chair and armchair, stools in 3 heights, and café and bar tables. Frames are made using a 1" tube of recycled aluminum, which is combined with 100% reclaimed wood polypropylene, plywood or upholstered fabric or leather.

For the 1 Inch Collection, Jasper Morrison tapped into Emeco's heritage in hand crafting recycled aluminum, and leveraged its signature strength, light weight, and sustainability. Emeco and Jasper Morrison together have created a collection that reflects our values and uncompromising standards - a seating family that is strong, simple, timeless, and engineered to last.

1 INCH STACKING CHAIR (STACKS 6 HIGH)

1 INCH SMALL STOOL

1 INCH BARSTOOL

1 INCH BAR TABLE 24"/30"

1 INCH ARMCHAIR

1 INCH COUNTER STOOL

1 INCH CAFE TABLE 24"/30"/36"

FRAME/TABLE LEGS: RECYCLED ALUMINUM. HAND BRUSHED, CLEAR ANODIZED FINISH, OR POWDER COATED.