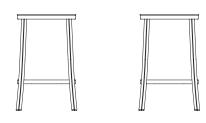

1 INCH STACKING CHAIR (STACKS 6 HIGH)

1 INCH SMALL STOOL

1 INCH BARSTOOL

1 INCH BAR TABLE 24"/30"

1 INCH ARMCHAIR

1 INCH COUNTER STOOL

1 INCH CAFE TABLE 24"/30"/36"

FRAME/TABLE LEGS: RECYCLED ALUMINUM. HAND BRUSHED, CLEAR ANODIZED FINISH, OR POWDER COATED.