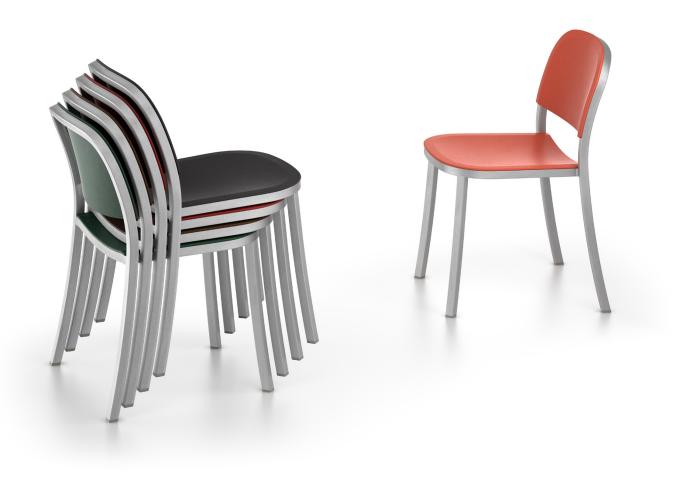

1 INCH STACKING CHAIR (STACKS 6 HIGH)

1 INCH SMALL STOOL

1 INCH BARSTOOL

1 INCH BAR TABLE 24"/30"

1 INCH ARMCHAIR

1 INCH COUNTER STOOL

1 INCH CAFE TABLE 24"/30"/36"

FRAME/TABLE LEGS: RECYCLED ALUMINUM. HAND BRUSHED, CLEAR ANODIZED FINISH, OR POWDER COATED.

SEAT/BACK: RECLAIMED WOOD POLYPROPYLENE IN BLUE, BORDEAUX, BROWN, DARK GREY, GREEN, LIGHT GREY AND OCHRE RED. PLYWOOD: ASH OR WALNUT.

UPHOLSTRED: FABRIC (KVADRAT DIVINA MELANGE OR SIMILAR) OR LEATHER (SPINNEYBECK VOLO).