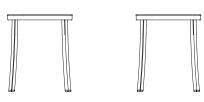

1 INCH STACKING CHAIR (STACKS 6 HIGH)

1 INCH SMALL STOOL

1 INCH BARSTOOL

1 INCH BAR TABLE 24"/30"

1 INCH ARMCHAIR

1 INCH COUNTER STOOL

1 INCH CAFE TABLE 24"/30"/36"

FRAME/TABLE LEGS: RECYCLED ALUMINUM. HAND BRUSHED, CLEAR ANODIZED FINISH, OR POWDER COATED.