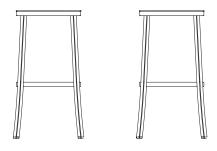

1 INCH STACKING CHAIR (STACKS 6 HIGH)

1 INCH SMALL STOOL

1 INCH BARSTOOL

1 INCH BAR TABLE 24"/30"

1 INCH ARMCHAIR

1 INCH COUNTER STOOL

1 INCH CAFE TABLE 24"/30"/36"

FRAME/TABLE LEGS: RECYCLED ALUMINUM. HAND BRUSHED, CLEAR ANODIZED FINISH, OR POWDER COATED.