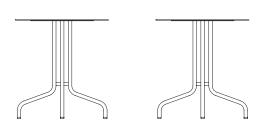

1 INCH STACKING CHAIR (STACKS 6 HIGH)

1 INCH SMALL STOOL

1 INCH BARSTOOL

1 INCH BAR TABLE 24"/30"

1 INCH ARMCHAIR

1 INCH COUNTER STOOL

1 INCH CAFE TABLE 24"/30"/36"

FRAME/TABLE LEGS: RECYCLED ALUMINUM. HAND BRUSHED, CLEAR ANODIZED FINISH, OR POWDER COATED.