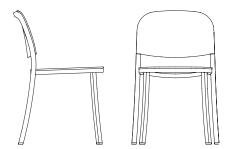

1 INCH STACKING CHAIR (STACKS 6 HIGH)

1 INCH SMALL STOOL

1 INCH BARSTOOL

1 INCH BAR TABLE 24"/30"

1 INCH ARMCHAIR

1 INCH COUNTER STOOL

1 INCH CAFE TABLE 24"/30"/36"

FRAME/TABLE LEGS: RECYCLED ALUMINUM. HAND BRUSHED, CLEAR ANODIZED FINISH, OR POWDER COATED.