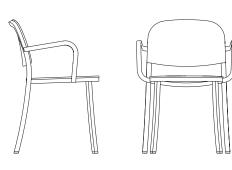

1 INCH STACKING CHAIR (STACKS 6 HIGH)

1 INCH SMALL STOOL

1 INCH BARSTOOL

1 INCH BAR TABLE 24"/30"

1 INCH ARMCHAIR

1 INCH COUNTER STOOL

1 INCH CAFE TABLE 24"/30"/36"

FRAME/TABLE LEGS: RECYCLED ALUMINUM. HAND BRUSHED, CLEAR ANODIZED FINISH, OR POWDER COATED.